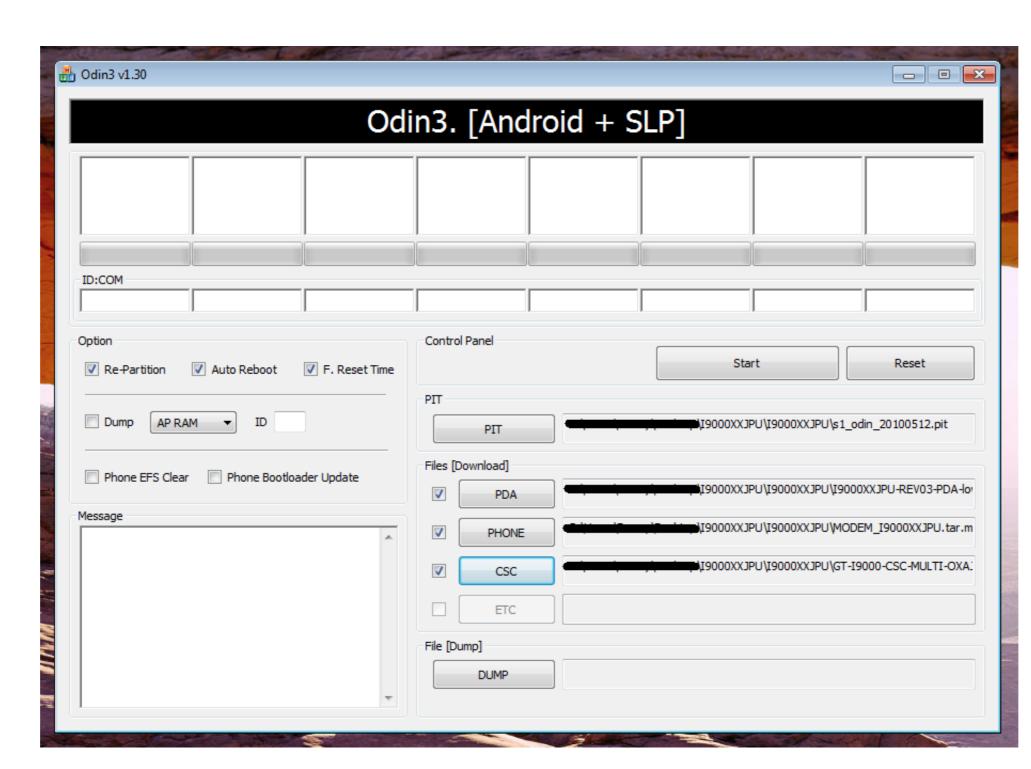

## DOWNLOAD

DOWNLOAD

Nicely very first of all, What is usually a custom made Range of motion? It is an Android improved by one or even more people (traditions) where they make it faster in certain aspects, remove and add applications simply because nicely as scripts for program marketing, some change the kernel and theming, others set up many programs that May or may not be helpful.. Captivate will connect to computer normally and allow file exchanges But when I try out to put in download setting, the computer earned't recognize it.. I obtain a popup home window shut downs and other misc problems.. Using Windows 7 back button64 with motorists freshly installed SGH-I897, Firmware

I had been attempting to us Odin to do it but it doesn't understand the mobile phone.. 2, Baseband I897UCJI6, Kernel jetaek lee@sep-11#1, develop FROYO UCJI6 (I'michael Rooted) Stock reset to zero performed and motorists unistalled/reinstalled Been looking for hours on this and can't get it to work.. Image resource: google What is usually the benefit of a custom made Rom? Simply because nicely as the benefit of upgrading to a newer Android and get mainly even more quickness and remove some little problem.